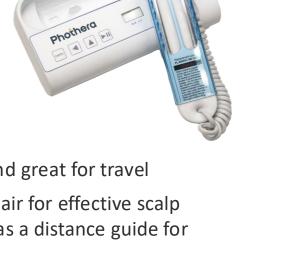

#### Phothera 100

Formerly Daavlin DermaPal

- Single lamp
- DT Controller
- Lamp options:
  - Narrowband UVB
  - UVA
- Slim, lightweight, portable, and great for travel
- Comb attachment parts the hair for effective scalp treatments while also acting as a distance guide for consistent treatments