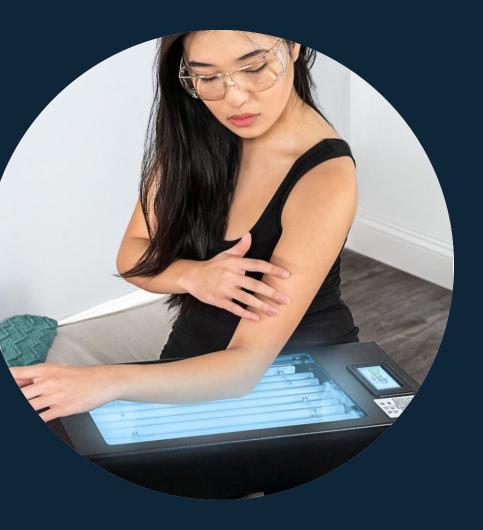

#### Phothera 100

Formerly Daavlin DermaPal

- Single lamp
- DT Controller
- Lamp options:
  - Narrowband UVB
  - UVA
- Slim, lightweight, portable, and great for travel
- Comb attachment parts the hair for effective scalp treatments while also acting as a distance guide for consistent treatments

#### Phothera 100XL

Formerly NatBio DermaLume 2X

- Two lamps
- DT Controller
- Narrowband UVB
- Lightweight and convenient to store
- Expanded treatment area makes the Phothera 100XL a great option for slightly larger than average spot conditions.