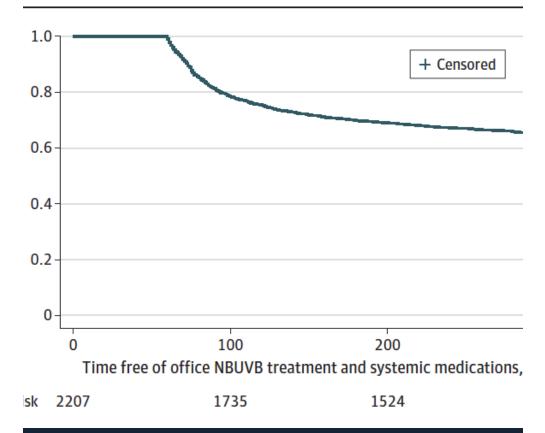

# LITE Study validates efficacy of home phototherapy

#### **Key Notes & Findings:**

- Home phototherapy is just as effective as in-office treatments
- Home phototherapy promotes improved adherence due to convenience
- Phothera's ClearLink Controller in Guided Mode used as primary means of treatment delivery – ensuring accurate and effective treatments
- Home phototherapy is 10-100 times less expensive than biologics
- Patients' dependency on topicals decreased during trial and, overall,
   patients were less likely to start an oral or biologic treatment
- Shown to be effective across a variety of different skin types

#### . Kaplan-Meier Curve

LACK OF USE OF IN-OFFICE TREATMENTS MIGHT REFLECT HOME NBUVB TREATMENT EFFECTIVENESS AND OTHER POTENTIAL BENEFITS, INCLUDING CONVENIENCE FINANCIAL BENEFITS AND MEDICAL BENEFITS (POTENTIALLY AVOIDING ADVERSE EFFECTS OF SYSTEMIC THERAPIES)."

# Home Narrowband UV-B Treatment for Psoriasis: A cohort study.

JAMA Dermatology September 2023 Volume 159, Number 9. doi:10.1001/ JAMA Dermatol.2023.2332

#### **Key Notes & Findings:**

- Study focused on Kaiser Permanente which, at the time of the study, KP covered approximately 4.6 million lives
- Nearly two-thirds of members who received home NBUVB did not use systemic therapy during the year following home NBUVB machine receipt.
- Equipment used: Daavlin 7 Series T4 (Phothera 600), NBUVB