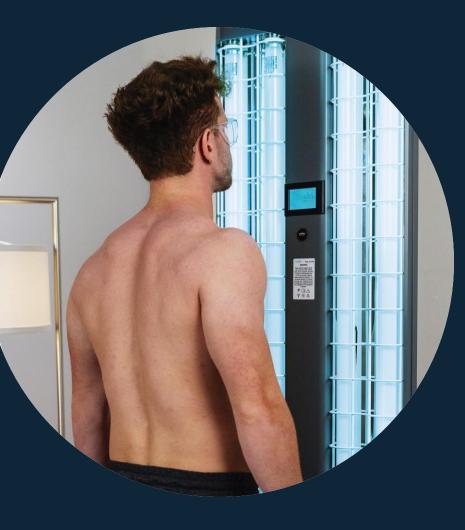

### Phothera 600-3D (E0694)

- Eight or twelve lamps
- Wings wrap the patient in 180 degrees of therapeutic light
- Control options:
  - DT Controller
  - ClearLink Controller
- Lamp options:
  - Narrowband UVB
  - UVA / UVA 1
- 6' tall
- 106-129 lbs